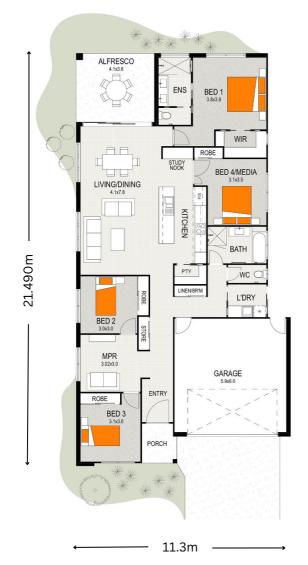

## Tuna

|               | 219.48 m2 |
|---------------|-----------|
| <u>House:</u> | 162.06    |
| Garage:       | 38.94     |
| Alfresco:     | 14.75     |
| Porch:        | 3.75      |