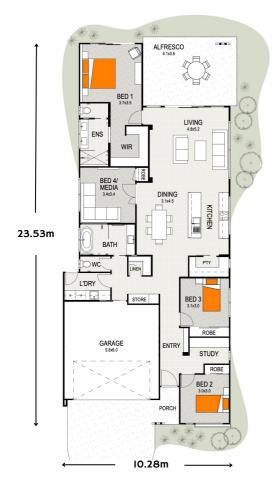

> For more information visit our website www.jcoconstructions.com.au

| Sea Star      |           |
|---------------|-----------|
| Porch:        | 3.01      |
| Alfresco:     | 20.80     |
| Garage:       | 36.25     |
| <u>House:</u> | 159.73    |
|               | 219.79 m2 |